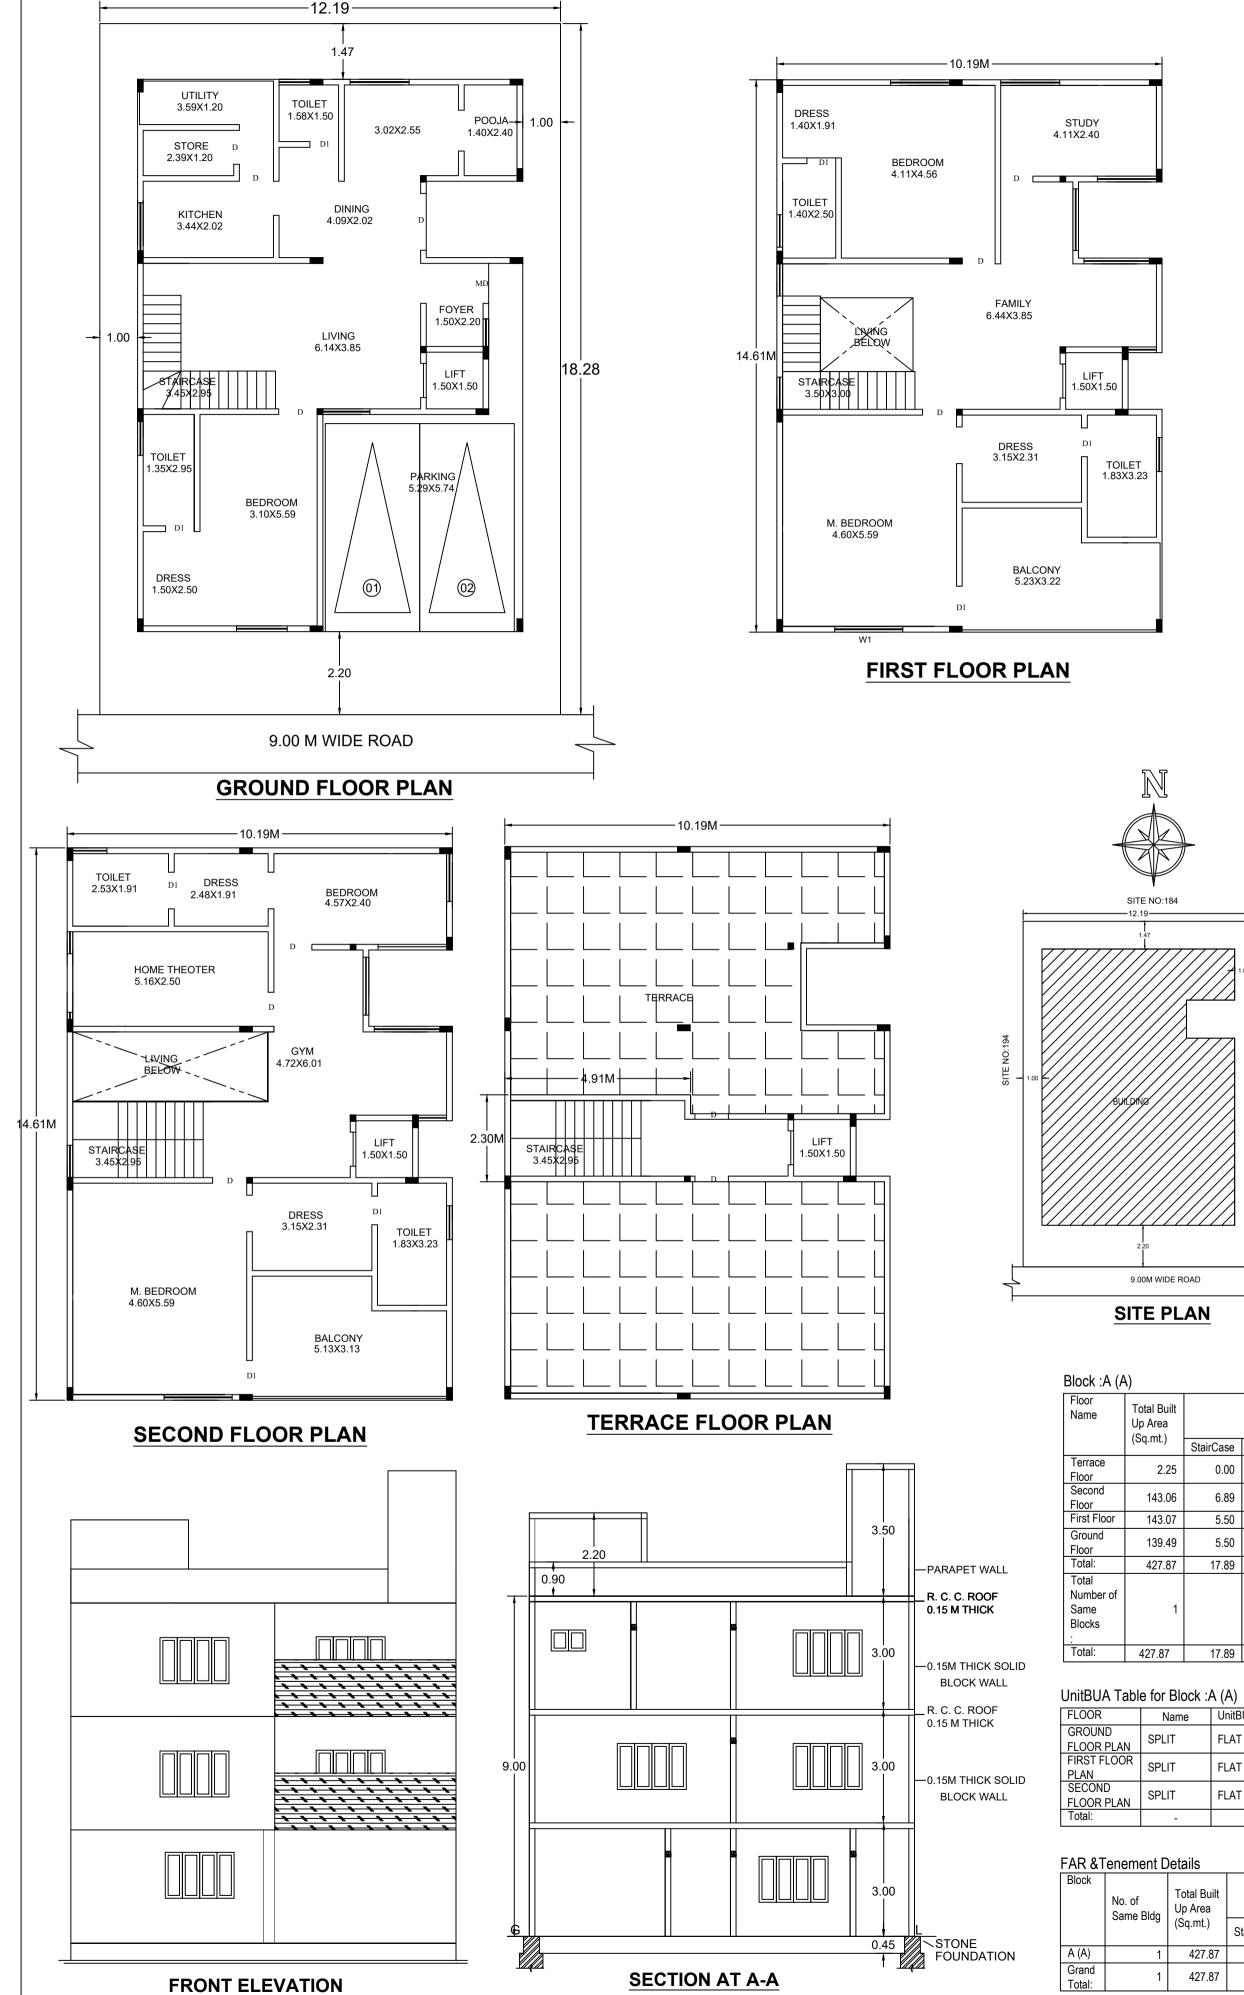

facility areas, which shall be accessible to all the tenants and occupants.

a).Consisting of 'Block - A (A) Wing - A-1 (A) Consisting of GF+2UF'.

3.Car Parking reserved in the plan should not be converted for any other purpose.

2. The sanction is accorded for Plotted Resi development A (A) only. The use of the building shall not

4.Development charges towards increasing the capacity of water supply, sanitary and power main

5.Necessary ducts for running telephone cables, cubicles at ground level for postal services & space

Proposed FAR Area (OT mt) Area Deductions (Area in Sq.mt.) Tnmt (No.) (Sq.mt.) - (Sq.mt.) StairCase Lift Lift Machine Void Parking Resi. 0.00 2.25 0.00 2.25 0.00 0.00 0.00 0.00 143.06 6.89 0.00 0.00 9.42 124.50 124.50 2.25 143.07 5.50 2.25 0.00 4.78 0.00 130.54 130.54 139.49 0.00 0.00 30.37 101.37 101.37 5.50 2.25 427.87 17.89 6.75 2.25 14.20 30.37 356.41 356.41 2.25 14.20 30.37 356.41 356.41 427.87 17.89 6.75

|      | ( )          |              |             |              |                 |
|------|--------------|--------------|-------------|--------------|-----------------|
| Name | UnitBUA Type | UnitBUA Area | Carpet Area | No. of Rooms | No. of Tenement |
| PLIT | FLAT         | 374.31       | 374.31      | 6            | 1               |
| PLIT | FLAT         | 0.00         | 0.00        | 4            | 0               |
| PLIT | FLAT         | 0.00         | 0.00        | 5            | 0               |
| -    | -            | 374.31       | 374.31      | 15           | 1               |

| nt D | t Details                          |           |           |                 |                                  |                   |            |          |      |  |
|------|------------------------------------|-----------|-----------|-----------------|----------------------------------|-------------------|------------|----------|------|--|
| dg   | Total Built<br>Up Area<br>(Sq.mt.) |           | Deduction | ns (Area in S   | Proposed<br>FAR Area<br>(Sq.mt.) | Total FAR<br>Area | Tnmt (No.) |          |      |  |
|      |                                    | StairCase | Lift      | Lift<br>Machine | Void                             | Parking           | Resi.      | (Sq.mt.) |      |  |
| 1    | 427.87                             | 17.89     | 6.75      | 2.25            | 14.20                            | 30.37             | 356.41     | 356.41   | 01   |  |
| 1    | 427.87                             | 17.89     | 6.75      | 2.25            | 14.20                            | 30.37             | 356.41     | 356.41   | 1.00 |  |
|      |                                    |           |           |                 |                                  |                   |            |          |      |  |

## 

| Required | l Parking(          | Table 7a)      |                   |                  |                 |             |                            |       | SANCTIONI                                  |
|----------|---------------------|----------------|-------------------|------------------|-----------------|-------------|----------------------------|-------|--------------------------------------------|
| Block    | Type                | Turne Outblace |                   | Area Uni         |                 | its Car     |                            |       |                                            |
| Name     | Туре                | SubUse         | (Sq.mt.)          | Reqd.            | Prop.           | Reqd./Unit  | Reqd.                      | Prop. |                                            |
| A (A)    | (A) Residential Plo |                | 225.001           | 1                |                 | 2           | 2                          |       | ASSISTANT / JUNIOR ENGINEE<br>TOWN PLANNER |
|          | Residentia          | development    | - 375             | 1                | -               | 2           | 2                          | -     |                                            |
|          | Total               | :              | -                 | -                | -               | -           | 2                          | 2     |                                            |
| Block US | E/SUBUS             | SE Details     |                   |                  |                 |             |                            |       |                                            |
| A (A)    |                     | Block Use      | Block SubUse      |                  | Block Structure |             | Block Land Use<br>Category |       |                                            |
|          |                     | Residential    | Plottee<br>develo | d Resi<br>opment | Bldg upto 1     | 1.5 mt. Ht. | R                          |       |                                            |